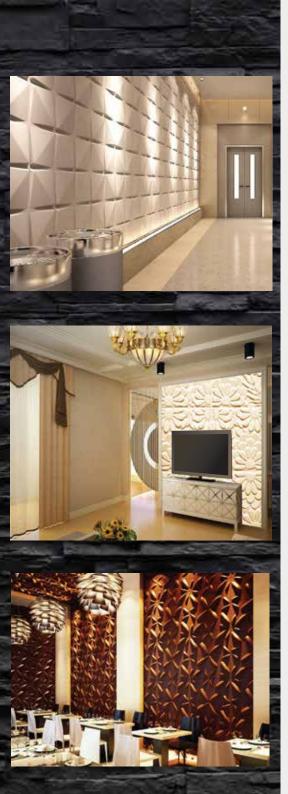

## Think Beyond POP

ransform your interior and exterior with exciting range of decorative 3d wall panels by Woodtrek without blowing the budget.

3d wall panels add dimensions with true texture to your walls and decorative surface instead of just merely splashing it off with color.

3d wall panels have been used in a number of homes, business, commercial and retail projects.

our team also offer installation advise and product support.

Base material: Wood Polymer Composite.

Patterns can be oriented vertically or horizontally for greater flexibility.

Standard Dimensions

120cm x 240cm (Approx.)

**WTD 32** 

**WTD 40** 