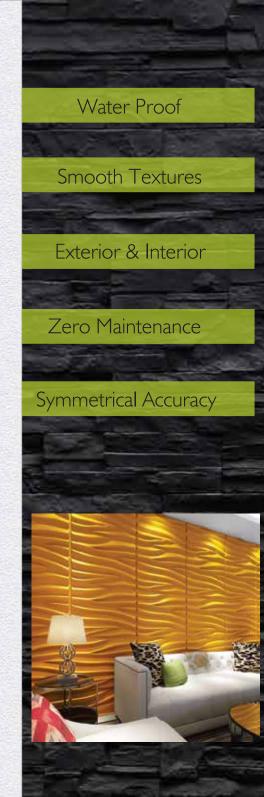

### SO EASY TO INSTALL!

- I. Water proof, protect wall from dampness.
- 2. Smooth texture & ready to use.
- 3. Interior and exterior use.
- 4. Paintable.
- 5. Symmetrical accuracy.
- 6. Easy to clean.
- 7. Easy to install.
- 8. Eco friendly.
- 9. Surprisingly affordable
- 10. Durable and flexible.