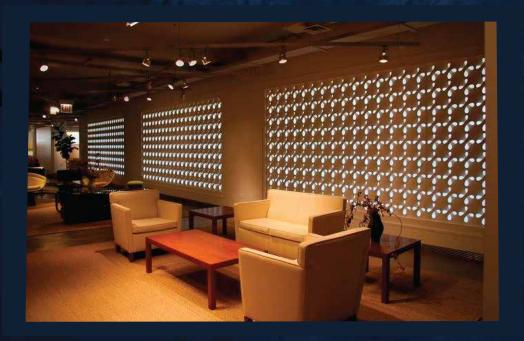

# GRILLS (Fretwork) YOU MAY LOVE WITH...

Fretwork is a highly visible attractive feature which adds character to any architecture. For the first time, a company using innovative materials, allows Architects, Interior Decorators and Designers total freedom to create personalized and distinct environ-ments that provide comfort-keeping of course, its creator's signature. Woodtrek Grill is a cost effective grill panel solution to all those situations where an screen is required to provide partial through light or ventilation. It is machined in 5 mm to 18 mm WPC boards. There is a wide variety of designs to choose from which have been created to blend in with any interior scheme, period or contemporary.

#### The Perfect Solution

Stable Product -will not crack, warp or split
Profiled Using Diamond Tool Technology - achieves superb quality
finish to all machined edges
High Quality & Low Price - making all projects cost effective

Intricate Designs Long Life Fine Finish Customized Designs Exterior & Interior

Around the Home....

- Cabinet Grills
- Room Dividers
- Decorative Furniture Inlays
- Ventilation Covers
- Utility Meter Housings

#### Commercial

- Shop Fitting Exhibition Stands
- Restaurant Screens Decorative Bar Fronts
- Office Partitioning
- Front facades

**WTG 02** 

**WTG 03** 

**WTG 04** 

**WTG 05** 

**WTG 06** 

**WTG 07** 