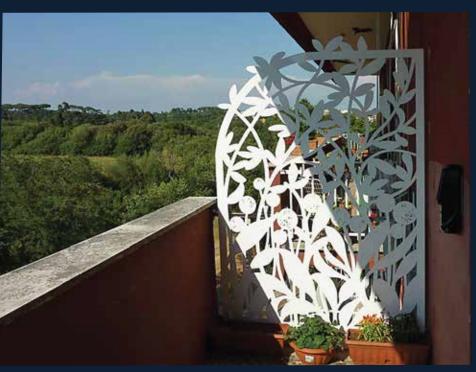

# GRILLS (Fretwork) YOU MAY LOVE WITH...

Fretwork is a highly visible attractive feature which adds character to any architecture. For the first time, a company using innovative materials, allows Architects, Interior Decorators and Designers total freedom to create personalized and distinct environ-ments that provide comfort-keeping of course, its creator's signature. Woodtrek Grill is a cost effective grill panel solution to all those situations where an screen is required to provide partial through light or ventilation. It is machined in 5 mm to 18 mm WPC boards. There is a wide variety of designs to choose from which have been created to blend in with any interior scheme, period or contemporary.

#### The Perfect Solution

Stable Product -will not crack, warp or split
Profiled Using Diamond Tool Technology - achieves superb quality
finish to all machined edges
High Quality & Low Price - making all projects cost effective