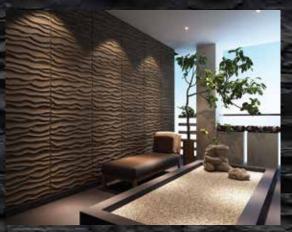

## Think Beyond POP

ransform your interior and exterior with exciting range of decorative 3d wall panels by Woodtrek without blowing the budget.

3d wall panels add dimensions with true texture to your walls and decorative surface instead of just merely splashing it off with color.

3d wall panels have been used in a number of homes, business, commercial and retail projects.

our team also offer installation advise and product support.

Base material: Wood Polymer Composite.

Patterns can be oriented vertically or horizontally for greater flexibility.

Standard Dimensions

120cm x 240cm (Approx.)

**WTD 32** 

**WTD 40** 