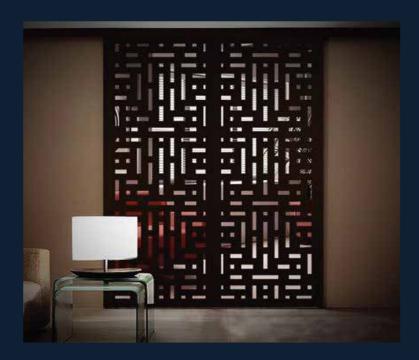

# Think Beyond GRC

# GRILLS (Fretwork) YOU MAY LOVE WITH...

Fretwork is a highly visible attractive feature which adds character to any architecture. For the first time, a company using innovative materials, allows Architects, Interior Decorators and Designers total freedom to create personalized and distinct environ-ments that provide comfort-keeping of course, its creator's signature. Woodtrek Grill is a cost effective grill panel solution to all those situations where an screen is required to provide partial through light or ventilation. It is machined in 5 mm to 18 mm WPC boards. There is a wide variety of designs to choose from which have been created to blend in with any interior scheme, period or contemporary.

#### The Perfect Solution

Stable Product -will not crack, warp or split
Profiled Using Diamond Tool Technology - achieves superb quality
finish to all machined edges
High Quality & Low Price - making all projects cost effective