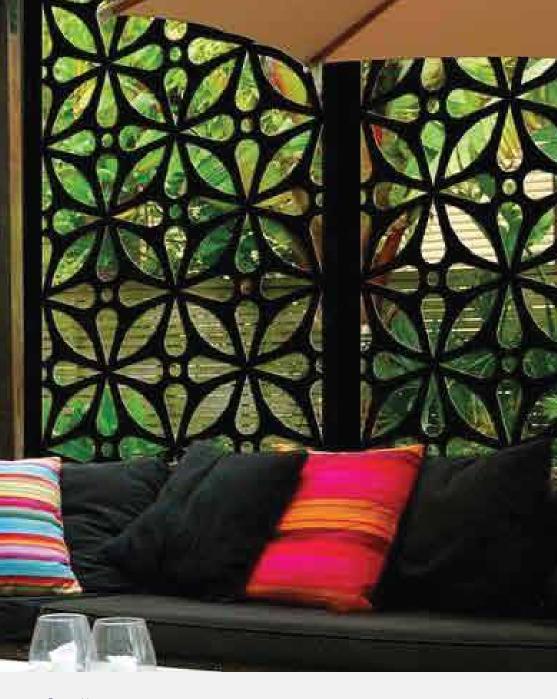

# GRILLS (Fretwork) YOU MAY LOVE WITH...

Fretwork is a highly visible attractive feature which adds character to any architecture. For the first time, a company using innovative materials, allows Architects, Interior Decorators and Designers total freedom to create personalized and distinct environ-ments that provide comfort-keeping of course, its creator's signature. Woodtrek Grill is a cost effective grill panel solution to all those situations where an screen is required to provide partial through light or ventilation. It is machined in 5 mm to 18 mm WPC boards. There is a wide variety of designs to choose from which have been created to blend in with any interior scheme, period or contemporary.

#### The Perfect Solution

Stable Product -will not crack, warp or split
Profiled Using Diamond Tool Technology - achieves superb quality
finish to all machined edges
High Quality & Low Price - making all projects cost effective

Intricate Designs Long Life Fine Finish Customized Designs Exterior & Interior

Around the Home....

- Cabinet Grills
- Room Dividers
- Decorative Furniture Inlays
- Ventilation Covers
- Utility Meter Housings

#### Commercial

- Shop Fitting Exhibition Stands
- Restaurant Screens Decorative Bar Fronts
- Office Partitioning
- Front facades

**WTG 02** 

**WTG 03** 

**WTG 04** 

**WTG 05** 

**WTG 06** 

**WTG 07** 