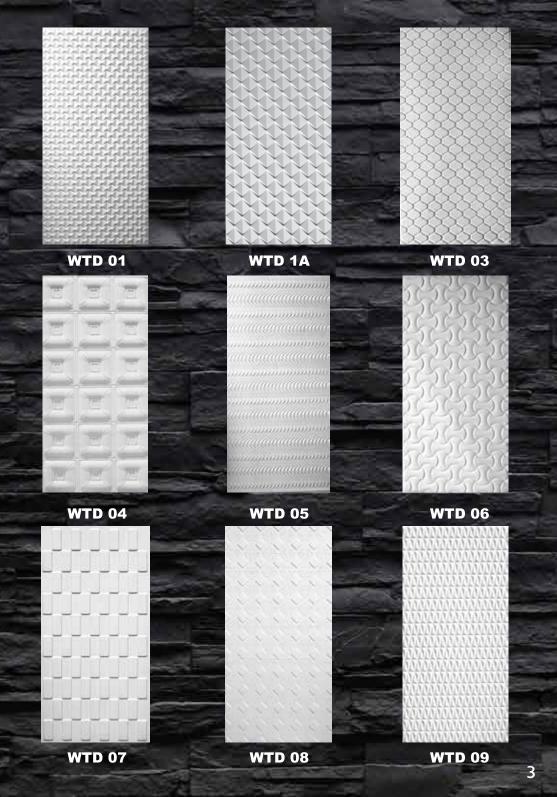

## Think Beyond POP

ransform your interior and exterior with exciting range of decorative 3d wall panels by Woodtrek without blowing the budget.

3d wall panels add dimensions with true texture to your walls and decorative surface instead of just merely splashing it off with color.

3d wall panels have been used in a number of homes, business, commercial and retail projects.

our team also offer installation advise and product support.

Base material: Wood Polymer Composite.

Patterns can be oriented vertically or horizontally for greater flexibility.