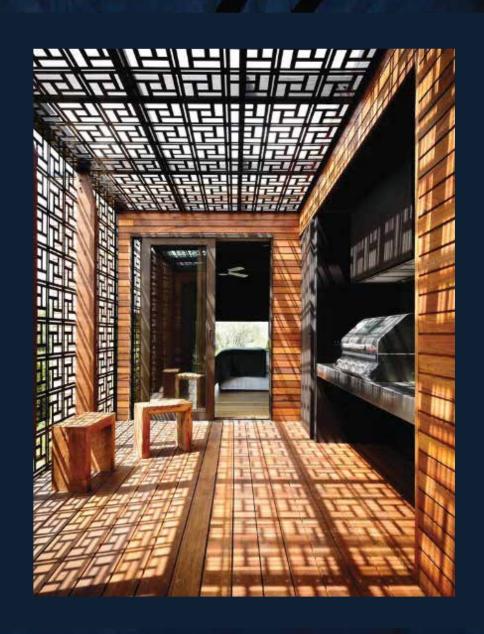

# GRILLS (Fretwork) YOU MAY LOVE WITH...

Fretwork is a highly visible attractive feature which adds character to any architecture. For the first time, a company using innovative materials, allows Architects, Interior Decorators and Designers total freedom to create personalized and distinct environ-ments that provide comfort-keeping of course, its creator's signature. Woodtrek Grill is a cost effective grill panel solution to all those situations where an screen is required to provide partial through light or ventilation. It is machined in 5 mm to 18 mm WPC boards. There is a wide variety of designs to choose from which have been created to blend in with any interior scheme, period or contemporary.

#### The Perfect Solution

Stable Product -will not crack, warp or split
Profiled Using Diamond Tool Technology - achieves superb quality
finish to all machined edges
High Quality & Low Price - making all projects cost effective

Intricate Designs Long Life Fine Finish Customized Designs Exterior & Interior

Around the Home....

- Cabinet Grills
- Room Dividers
- Decorative Furniture Inlays
- Ventilation Covers
- Utility Meter Housings

#### Commercial

- Shop Fitting Exhibition Stands
- Restaurant Screens Decorative Bar Fronts
- Office Partitioning
- Front facades

**WTG 02** 

**WTG 03** 

**WTG 04** 

**WTG 05** 

**WTG 06** 

**WTG 07** 