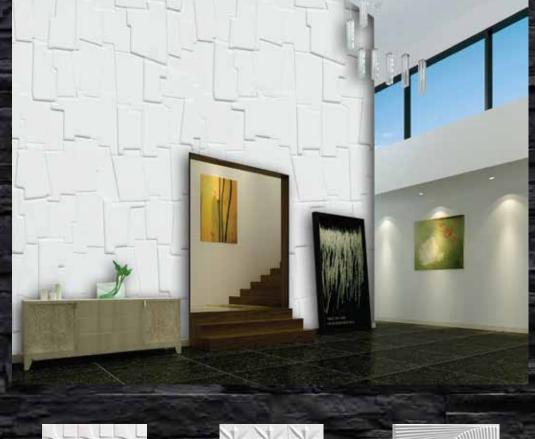

## Think Beyond POP

ransform your interior and exterior with exciting range of decorative 3d wall panels by Woodtrek without blowing the budget.

3d wall panels add dimensions with true texture to your walls and decorative surface instead of just merely splashing it off with color.

3d wall panels have been used in a number of homes, business, commercial and retail projects.

our team also offer installation advise and product support.

Base material: Wood Polymer Composite.

Patterns can be oriented vertically or horizontally for greater flexibility.

Standard Dimensions

120cm x 240cm (Approx.)

**WTD 32** 

**WTD 40** 