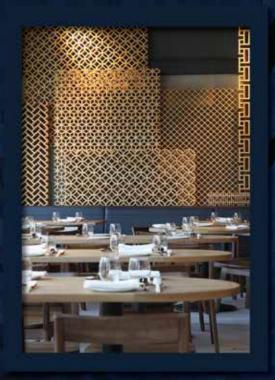

# GRILLS (Fretwork) YOU MAY LOVE WITH...

Fretwork is a highly visible attractive feature which adds character to any architecture. For the first time, a company using innovative materials, allows Architects, Interior Decorators and Designers total freedom to create personalized and distinct environ-ments that provide comfort-keeping of course, its creator's signature. Woodtrek Grill is a cost effective grill panel solution to all those situations where an screen is required to provide partial through light or ventilation. It is machined in 5 mm to 18 mm WPC boards. There is a wide variety of designs to choose from which have been created to blend in with any interior scheme, period or contemporary.

#### Commercial

- Shop Fitting Exhibition Stands
- Restaurant Screens Decorative Bar Fronts
- Office Partitioning
- Front facades

**WTG 02** 

**WTG 03** 

**WTG 04** 

**WTG 05** 

**WTG 06** 

**WTG 07** 