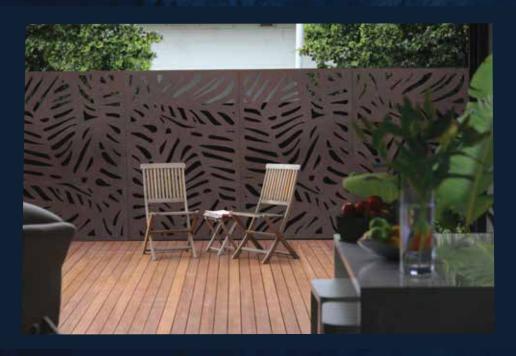

# GRILLS (Fretwork) YOU MAY LOVE WITH...

Fretwork is a highly visible attractive feature which adds character to any architecture. For the first time, a company using innovative materials, allows Architects, Interior Decorators and Designers total freedom to create personalized and distinct environ-ments that provide comfort-keeping of course, its creator's signature. Woodtrek Grill is a cost effective grill panel solution to all those situations where an screen is required to provide partial through light or ventilation. It is machined in 5 mm to 18 mm WPC boards. There is a wide variety of designs to choose from which have been created to blend in with any interior scheme, period or contemporary.

#### The Perfect Solution

Stable Product -will not crack, warp or split
Profiled Using Diamond Tool Technology - achieves superb quality
finish to all machined edges
High Quality & Low Price - making all projects cost effective

Intricate Designs Long Life Fine Finish Customized Designs Exterior & Interior

Around the Home....

- Cabinet Grills
- Room Dividers
- Decorative Furniture Inlays
- Ventilation Covers
- Utility Meter Housings

#### Commercial

- Shop Fitting Exhibition Stands
- Restaurant Screens Decorative Bar Fronts
- Office Partitioning
- Front facades

**WTG 02** 

**WTG 03** 

**WTG 04** 

**WTG 05** 

**WTG 06** 

**WTG 07** 