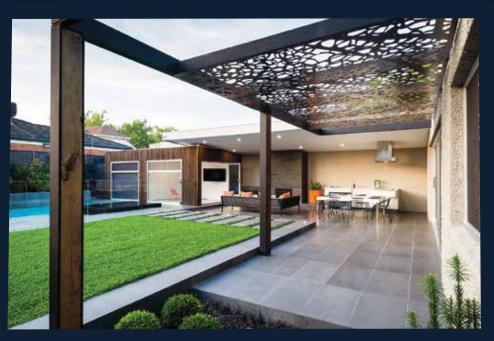

# GRILLS (Fretwork) YOU MAY LOVE WITH...

Fretwork is a highly visible attractive feature which adds character to any architecture. For the first time, a company using innovative materials, allows Architects, Interior Decorators and Designers total freedom to create personalized and distinct environ-ments that provide comfort-keeping of course, its creator's signature. Woodtrek Grill is a cost effective grill panel solution to all those situations where an screen is required to provide partial through light or ventilation. It is machined in 5 mm to 18 mm WPC boards. There is a wide variety of designs to choose from which have been created to blend in with any interior scheme, period or contemporary.

#### The Perfect Solution

Stable Product -will not crack, warp or split
Profiled Using Diamond Tool Technology - achieves superb quality
finish to all machined edges
High Quality & Low Price - making all projects cost effective

Intricate Designs Long Life Fine Finish Customized Designs Exterior & Interior

Around the Home....

- Cabinet Grills
- Room Dividers
- Decorative Furniture Inlays
- Ventilation Covers
- Utility Meter Housings

#### Commercial

- Shop Fitting Exhibition Stands
- Restaurant Screens Decorative Bar Fronts
- Office Partitioning
- Front facades

**WTG 02** 

**WTG 03** 

**WTG 04** 

**WTG 05** 

**WTG 06** 

**WTG 07** 