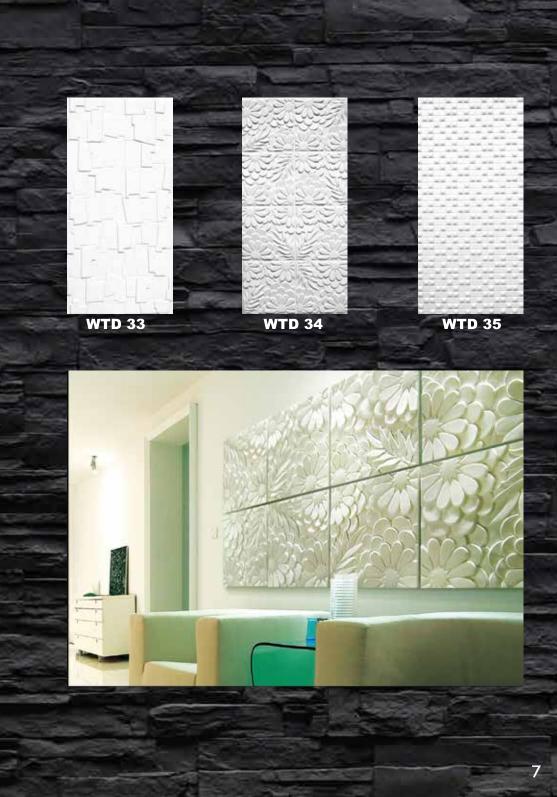

## Think Beyond POP

ransform your interior and exterior with exciting range of decorative 3d wall panels by Woodtrek without blowing the budget.

3d wall panels add dimensions with true texture to your walls and decorative surface instead of just merely splashing it off with color.

3d wall panels have been used in a number of homes, business, commercial and retail projects.

our team also offer installation advise and product support.

Base material: Wood Polymer Composite.

Patterns can be oriented vertically or horizontally for greater flexibility.