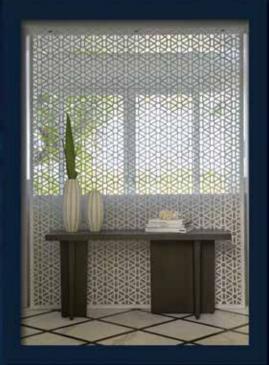

# GRILLS (Fretwork) YOU MAY LOVE WITH...

Fretwork is a highly visible attractive feature which adds character to any architecture. For the first time, a company using innovative materials, allows Architects, Interior Decorators and Designers total freedom to create personalized and distinct environ-ments that provide comfort-keeping of course, its creator's signature. Woodtrek Grill is a cost effective grill panel solution to all those situations where an screen is required to provide partial through light or ventilation. It is machined in 5 mm to 18 mm WPC boards. There is a wide variety of designs to choose from which have been created to blend in with any interior scheme, period or contemporary.

Intricate Designs Long Life Fine Finish Customized Designs Exterior & Interior

Around the Home....

- Cabinet Grills
- Room Dividers
- Decorative Furniture Inlays
- Ventilation Covers
- Utility Meter Housings