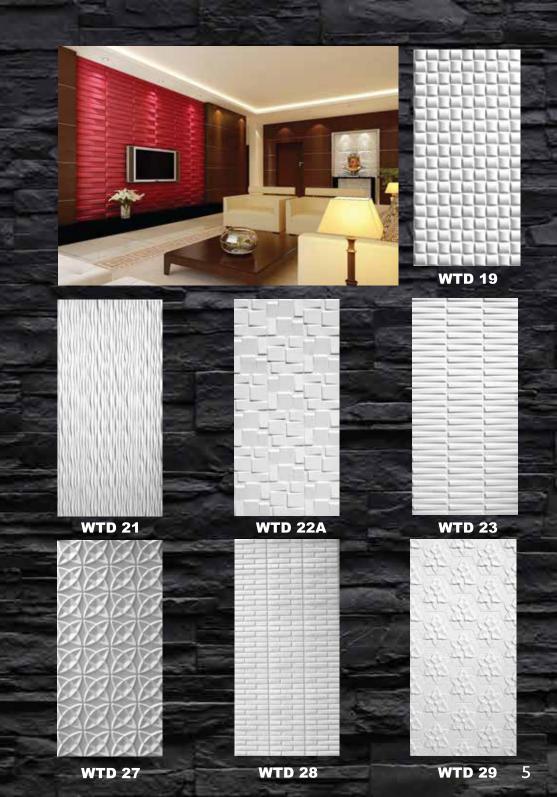

## Think Beyond POP

ransform your interior and exterior with exciting range of decorative 3d wall panels by Woodtrek without blowing the budget.

3d wall panels add dimensions with true texture to your walls and decorative surface instead of just merely splashing it off with color.

3d wall panels have been used in a number of homes, business, commercial and retail projects.

our team also offer installation advise and product support.

Base material: Wood Polymer Composite.

Patterns can be oriented vertically or horizontally for greater flexibility.

Standard Dimensions

120cm x 240cm (Approx.)

**WTD 32** 

**WTD 40** 