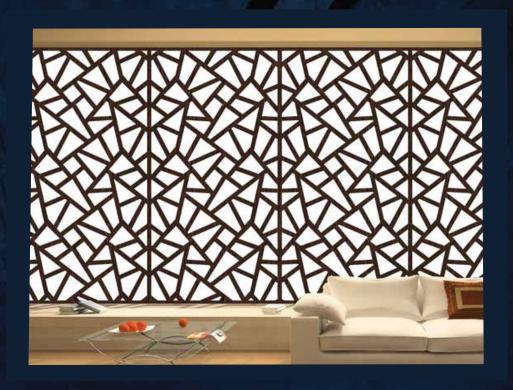

## Think Beyond POP

ransform your interior and exterior with exciting range of decorative 3d wall panels by Woodtrek without blowing the budget.

3d wall panels add dimensions with true texture to your walls and decorative surface instead of just merely splashing it off with color.

3d wall panels have been used in a number of homes, business, commercial and retail projects.

our team also offer installation advise and product support.

Base material: Wood Polymer Composite.

Patterns can be oriented vertically or horizontally for greater flexibility.

Standard Dimensions

120cm x 240cm (Approx.)

**WTD 32** 

**WTD 40** 