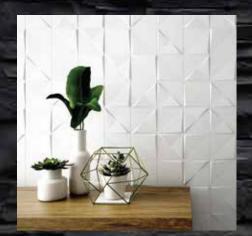

## Think Beyond POP

ransform your interior and exterior with exciting range of decorative 3d wall panels by Woodtrek without blowing the budget.

3d wall panels add dimensions with true texture to your walls and decorative surface instead of just merely splashing it off with color.

3d wall panels have been used in a number of homes, business, commercial and retail projects.

our team also offer installation advise and product support.

Base material: Wood Polymer Composite.

Patterns can be oriented vertically or horizontally for greater flexibility.

Standard Dimensions

120cm x 240cm (Approx.)

**WTD 32** 

**WTD 40** 