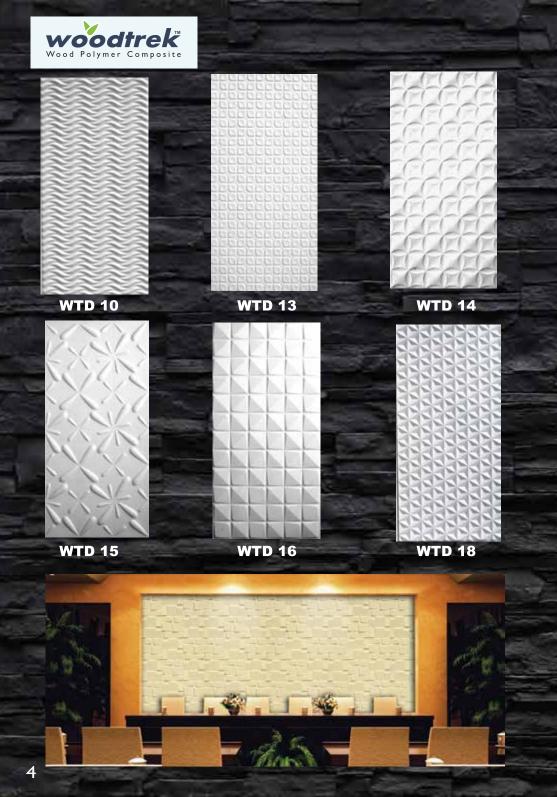

## Think Beyond POP

ransform your interior and exterior with exciting range of decorative 3d wall panels by Woodtrek without blowing the budget.

3d wall panels add dimensions with true texture to your walls and decorative surface instead of just merely splashing it off with color.

3d wall panels have been used in a number of homes, business, commercial and retail projects.

our team also offer installation advise and product support.

Base material: Wood Polymer Composite.

Patterns can be oriented vertically or horizontally for greater flexibility.